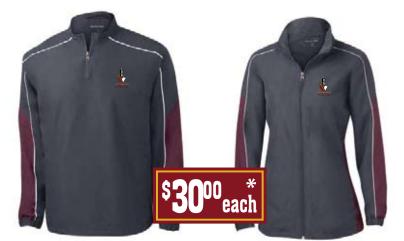

## ALL ITEMS ARE EMBROIDERED ON THE LEFT CHEST

JST64 - Men's Wind Jacket Grey/Maroon only - S-2XL \*Add \$1.50 for 2XL LST61 - Ladies' Wind Jacket Grey/Maroon only - S-2XL \*Add \$1.50 for 2XL Canquard \$4500 each