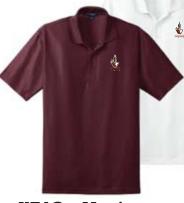

> HBS - Holloway Baseball Shirt White only - S-2XL \*Add \$1.50 for 2XL

K512 - Men's Solid Polo Maroon or White - S-2XL \*Add \$1.50 for 2XL \$**25**00<sub>each</sub>\*

L512 - Ladies' Solid Polo Maroon or White - S-2XL \*Add \$1.50 for 2XL