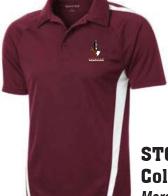

ST685 - Men's Color Block Polo Maroon/White - S-2XL \*Add \$1.50 for 2XL

7766 -Open Bottom

Sweat Pants Black only - S-2XL

\*Add \$1.50 for 2XL