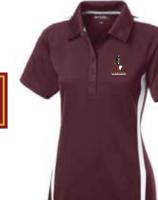

## LUTHERAN VANGUARD of wisconsin

## ALL ITEMS ARE EMBROIDERED ON THE LEFT CHEST



JST64 - Men's Wind Jacket Grey/Maroon only - S-2XL \*Add \$1.50 for 2XL LST61 - Ladies' Wind Jacket Grey/Maroon only - S-2XL \*Add \$1.50 for 2XL Canquard \$4500 each

> HBS - Holloway Baseball Shirt White only - S-2XL \*Add \$1.50 for 2XL



K512 - Men's Solid Polo Maroon or White - S-2XL \*Add \$1.50 for 2XL \$**25**00<sub>each</sub>\*

L512 - Ladies' Solid Polo Maroon or White - S-2XL \*Add \$1.50 for 2XL





ST685 - Men's Color Block Polo Maroon/White - S-2XL \*Add \$1.50 for 2XL



7766 -Open Bottom

Sweat Pants Black only - S-2XL

\*Add \$1.50 for 2XL

## LST685 - Ladies' Color Block Polo Maroon/White - S-2XL \*Add \$1.50 for 2XL



## Applies to Polos, Sweatshirts and Jackets

Adult Shirt Sizes

|                                | XS    | S     | М     | L     | XL    | 2XL   | 3XL   | 4XL   | 5XL   | 6XL   |
|--------------------------------|-------|-------|-------|-------|-------|-------|-------|-------|-------|-------|
| Regular/Tall Chest Measurement | 30-32 | 34-36 | 38-40 | 42-44 | 46-48 | 50-52 | 54-55 | 57-58 | 60-61 | 63-64 |



| BILL TO :<br>Attention                            | SHIP TO:<br>Attention        |                 |   |                  |   |  |  |  |
|---------------------------------------------------|------------------------------|-------