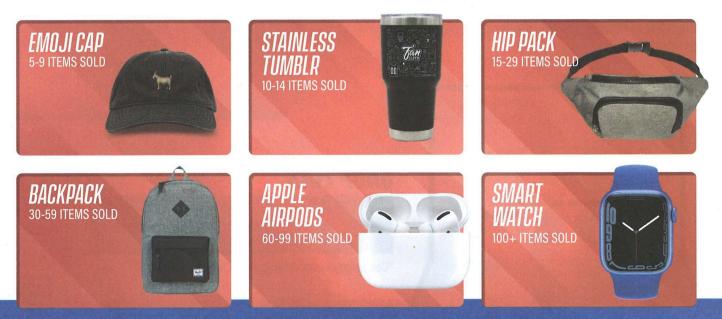

## FREE STUDENT INCENTIVES

Students receive a free incentive based on total items sold. The more items your student sells, the better the incentive. Only those who follow the *Tips for Success* have a shot at earning an incentive.

#### FREE INCENTIVE

Students are eligible to earn a free incentive based on total number of items sold. See reverse of this sheet for official incentives.